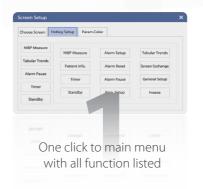

**Startup Guide function** for a brief introduction of hard keys and screen interface, helping master

**Automatically** match the alarm range after patient type selection and inputting body weight.

Turning complexity into simplicity, you can access all functions in two steps with **friendly** workflow design.