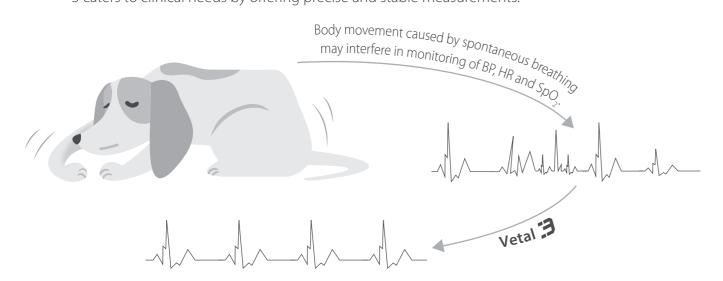

• With optimized parameter algorithms and dedicated accessories for veterinary daily practice, Vetal 3 caters to clinical needs by offering precise and stable measurements.

• Eco friendly fanless design to prevent hair entanglement, improves product reliability and service life.