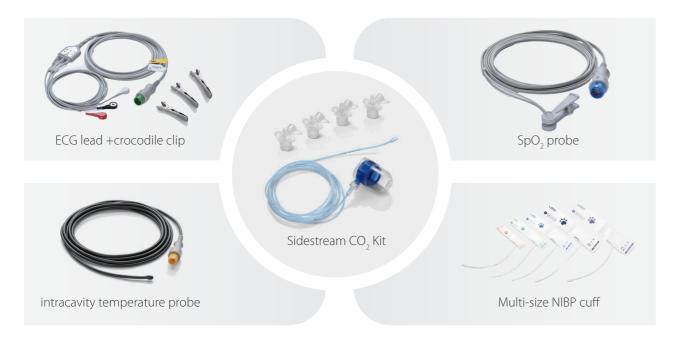

## **Vetal** Product Configuration

The configuration may differ from regions, please contact local distributor for details.

| Item                    | Configuration                                                   |
|-------------------------|-----------------------------------------------------------------|
| Physical Specifications | 345 x160 x 255MM, ≤4KG                                          |
| Display Specifications  | 10.1 inches, 1024*600 pixels                                    |
| ECG                     | 3-lead ECG (5-lead optional), AHA/IEC ECG cable, Alligator clip |
| SpO <sub>2</sub>        | standard, SpO <sub>2</sub> sensor (with two clips)              |
| NIBP                    | standard, One set (5 sizes) of cuffs                            |
| HR/PR                   | standard                                                        |
| RR                      | standard                                                        |
| Temp                    | standard, Intracavity probe                                     |
| CO <sub>2</sub>         | Standard, Sidestream CO <sub>2</sub> Kit                        |