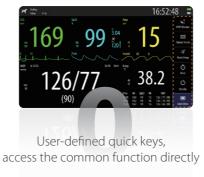

**Startup Guide function** for a brief introduction of hard keys and screen interface, helping master

**Automatically** match the alarm range after patient type selection and inputting body weight.

Turning complexity into simplicity, you can access all functions in two steps with **friendly** workflow design.