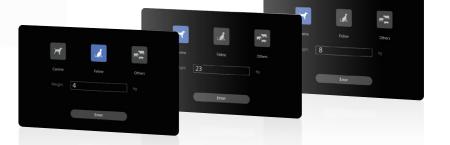

**Startup Guide function** for a brief introduction of hard keys and screen interface, helping master

**Automatically** match the alarm range after patient type selection and inputting body weight.

Turning complexity into simplicity, you can access all functions in two steps with **friendly** workflow design.