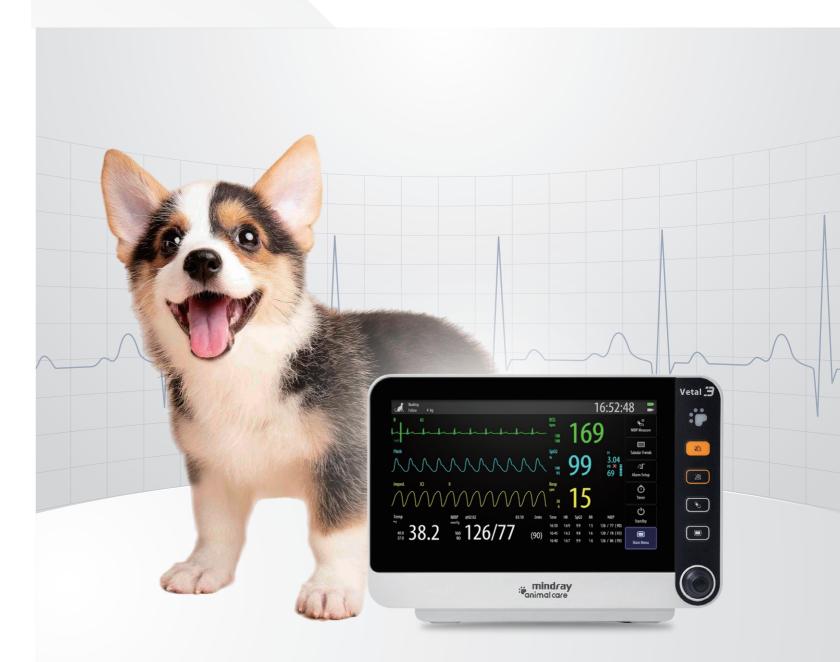

## Vetal 3

Portable Veterinary Monitor

Accurate · Intuitive · Stylish

## **Pet Guardian**

With your budget in mind, Vetal 3 veterinary monitor is designed to be essentially configured and intuitive to use. The basic parameter ECG, SpO<sub>2</sub>, NIBP, TEMP, RESP and advanced parameter EtCO<sub>2</sub> are integrated which can meet most of clinical requirements and provide efficient and quality care.