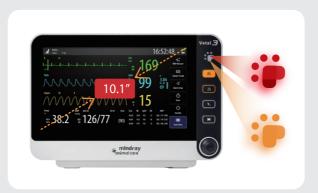

## Stylish in design Delivering a more comfortable user experience

- 10.1 inch high resolution LED screen, presenting high-quality display
- Unique love-paw alarm indicator for a vivid experience

• Anti-glare screen makes it easily to read. Vet could provide treatment or adjust drugs as soon as possible to increase security.