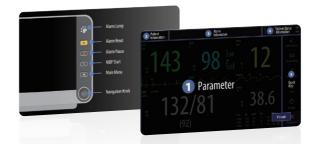

**Startup Guide function** for a brief introduction of hard keys and screen interface, helping master

**Automatically** match the alarm range after patient type selection and inputting body weight.

Turning complexity into simplicity, you can access all functions in two steps with **friendly** workflow design.

## Stylish in design Delivering a more comfortable user experience

- 10.1 inch high resolution LED screen, presenting high-quality display
- Unique love-paw alarm indicator for a vivid experience

• Anti-glare screen makes it easily to read. Vet could provide treatment or adjust drugs as soon as possible to increase security.