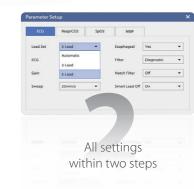

**Startup Guide function** for a brief introduction of hard keys and screen interface, helping master

**Automatically** match the alarm range after patient type selection and inputting body weight.

Turning complexity into simplicity, you can access all functions in two steps with **friendly** workflow design.