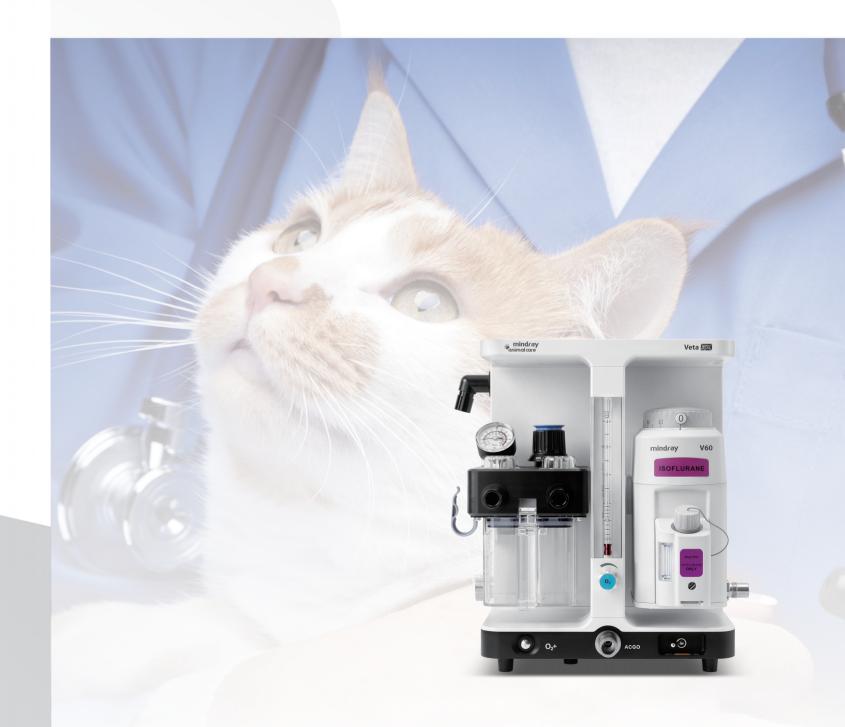

### Veta 🖘

Experience the cutting-edge in veterinary anesthesia with the Veta 3X. Designed to meet the evolving needs of modern veterinary practice, this advanced anesthesia machine delivers unparalleled precision, safety, and reliability.

#### High-strength Structure

Providing comprehensive protection to core components for lasting durability; enhanced load-bearing capability top plate allows for lifting and facilitating easy mobility across various settings.

#### Classic V60 Vaporizer

Mindray V60 vaporizer, featuring flow/pressure/temperature compensation functionality for precise output and excellent air tightness.