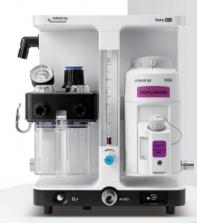

### Veta 🖘

Experience the cutting-edge in veterinary anesthesia with the Veta 3X. Designed to meet the evolving needs of modern veterinary practice, this advanced anesthesia machine delivers unparalleled precision, safety, and reliability.

#### Classic V60 Vaporizer

Mindray V60 vaporizer, featuring flow/pressure/temperature compensation functionality for precise output and excellent air tightness.

#### Innovative Cable Management Solution

Features concealed wiring and segmented cable placement for promoting safety and confidence in cable management when combined with a patient monitor.

Inherits the Veta series' high-quality adjustable pressure-limiting(APL) valve and pressure gauge, ensuring a safe journey for small animal anesthesia.