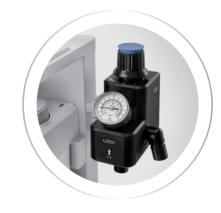

#### Innovative Cable Management Solution

Features concealed wiring and segmented cable placement for promoting safety and confidence in cable management when combined with a patient monitor.

Inherits the Veta series' high-quality adjustable pressure-limiting(APL) valve and pressure gauge, ensuring a safe journey for small animal anesthesia.