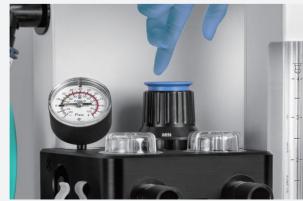

#### Innovative Cable Management Solution

Features concealed wiring and segmented cable placement for promoting safety and confidence in cable management when combined with a patient monitor.

Inherits the Veta series' high-quality adjustable pressure-limiting(APL) valve and pressure gauge, ensuring a safe journey for small animal anesthesia.