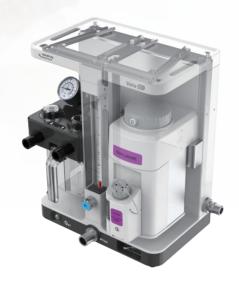

#### High-strength Structure

Providing comprehensive protection to core components for lasting durability; enhanced load-bearing capability top plate allows for lifting and facilitating easy mobility across various settings.

#### Classic V60 Vaporizer

Mindray V60 vaporizer, featuring flow/pressure/temperature compensation functionality for precise output and excellent air tightness.