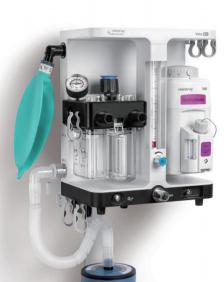

#### Fresh Breathing System Layout

Meticulously chosen from over a dozen schemes, compactly designed for easy observation during operation.

#### Innovative Cable Management Solution

Features concealed wiring and segmented cable placement for promoting safety and confidence in cable management when combined with a patient monitor.

Inherits the Veta series' high-quality adjustable pressure-limiting(APL) valve and pressure gauge, ensuring a safe journey for small animal anesthesia.