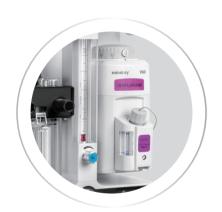

#### Innovative Cable Management Solution

Features concealed wiring and segmented cable placement for promoting safety and confidence in cable management when combined with a patient monitor.

Inherits the Veta series' high-quality adjustable pressure-limiting(APL) valve and pressure gauge, ensuring a safe journey for small animal anesthesia.