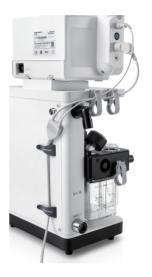

#### High-strength Structure

Providing comprehensive protection to core components for lasting durability; enhanced load-bearing capability top plate allows for lifting and facilitating easy mobility across various settings.

#### Classic V60 Vaporizer

Mindray V60 vaporizer, featuring flow/pressure/temperature compensation functionality for precise output and excellent air tightness.