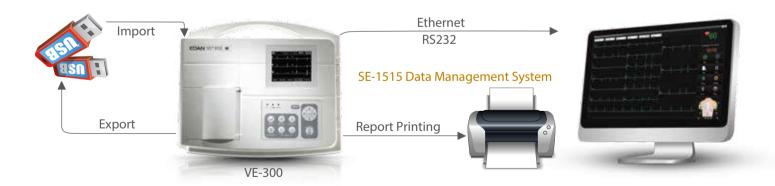

- Compact digital and portable design
- Vivid waveform display
- Built-in rechargeable Li-ion battery, AC/DC power supply
- Auto/Manual work mode selectable
- Lead-off detection and display
- Complete digital filters, resisting baseline drift,
- AC and EMG interference
- Baseline automatically adjustable to optimize printing position
- High-resolution thermal printing
- Communication interface:
- Ethernet/RS232/USB
- PC-based ECG data management software (optional)