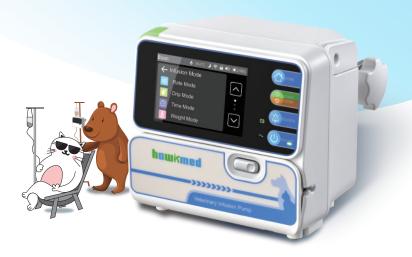

## **HK-T100VET Infusion pump**

3.5 inch touch screen easy to learn interface, short learning curve.

HK-T100VET satisfys both drug and blood transfusion to meet more clinical purposes.

The large-capacity battery of 12 hours at 25ml/h ensures safe transfer.

Optional warming strip brings one more option for heating and better heating effect.

Optional hook: support hanging on the animal cage for better space management.

Highly-advanced ingress protection IP44 effectively blocks water and dust.