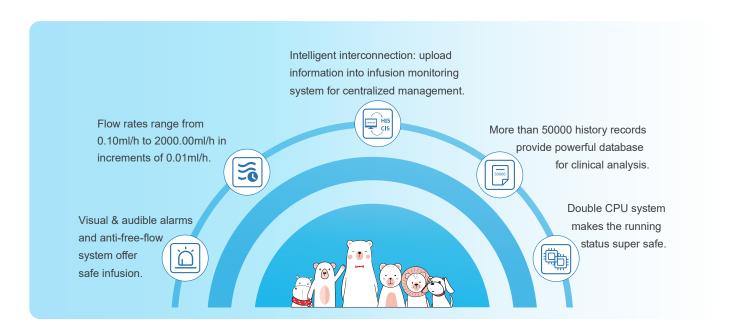

## **HK-T100VET Infusion pump**

3.5 inch touch screen easy to learn interface, short learning curve.

HK-T100VET satisfys both drug and blood transfusion to meet more clinical purposes.

The large-capacity battery of 12 hours at 25ml/h ensures safe transfer.

Optional warming strip brings one more option for heating and better heating effect.

Optional hook: support hanging on the animal cage for better space management.

Highly-advanced ingress protection IP44 effectively blocks water and dust.

| Model                   | HK-T100VET                                                                                                                                                                                                                                            |
|-------------------------|-------------------------------------------------------------------------------------------------------------------------------------------------------------------------------------------------------------------------------------------------------|
| Infuse mode             | Rate mode , Time mode, Weight mode, Intermittent mode, Drug library,<br>Drip mode                                                                                                                                                                     |
| Applicable infusion set | Various brands of standard infusion sets                                                                                                                                                                                                              |
| Accuracy                | ±5%                                                                                                                                                                                                                                                   |
| Infusion rate           | (0.10-2000.00) ml/h, increment at 0.01ml/h                                                                                                                                                                                                            |
| VTBI                    | (0.10∼9999.99) ml                                                                                                                                                                                                                                     |
| Volume infused          | (0.00~99999.99) ml                                                                                                                                                                                                                                    |
| KVO rate                | (0.10~5.00ml/h in increments of 0.01ml/h                                                                                                                                                                                                              |
| BOLUS rate              | (0.10-2000.00)ml/h                                                                                                                                                                                                                                    |
| Purge rate              | (0.10-2000.00)ml/h in increments of 0.01ml/h                                                                                                                                                                                                          |
| Bubble detection        | Ultrasound sensor detection with 6 levels: 25µl-800µl                                                                                                                                                                                                 |
| Occlusion pressure      | 13 levels                                                                                                                                                                                                                                             |
| History record          | 50000                                                                                                                                                                                                                                                 |
| Alarm                   | Air bubble , Occlusion , Door open, Battery exhaust , Low battery , No tube, Finished , Almost done, No operate, AC fail, Empty , Drop abnormal, Standby end , Tube error, Battery error, Overheating, Heating bar not installed , System error. etc. |
| Features                | Anti-Bolus, Anti-reverse detection, Double CPU, Screen lock                                                                                                                                                                                           |
| Optional functions      | WIFI, Drop sensor, External heating                                                                                                                                                                                                                   |
| Waterproof              | IP44                                                                                                                                                                                                                                                  |
| Power consumption       | 35VA                                                                                                                                                                                                                                                  |
| Size                    | 145 x 103x 137 mm (pole clamp excluded)                                                                                                                                                                                                               |
| Net weight              | Approx. 1.6kg (pole clamp and battery included)                                                                                                                                                                                                       |
| Power supply            | AC :100-240V 50/60Hz ;DC :DC12V±1.2V                                                                                                                                                                                                                  |
| Battery                 | Li-Polymer 7.4V 7000mAh, more than 12 hours at 25ml/h                                                                                                                                                                                                 |
| Working environment     | Temperature 5 -40 , relative humidity :10%-95%                                                                                                                                                                                                        |
| Atmosphere pressure     | 57.0kPa∼106.0kPa                                                                                                                                                                                                                                      |